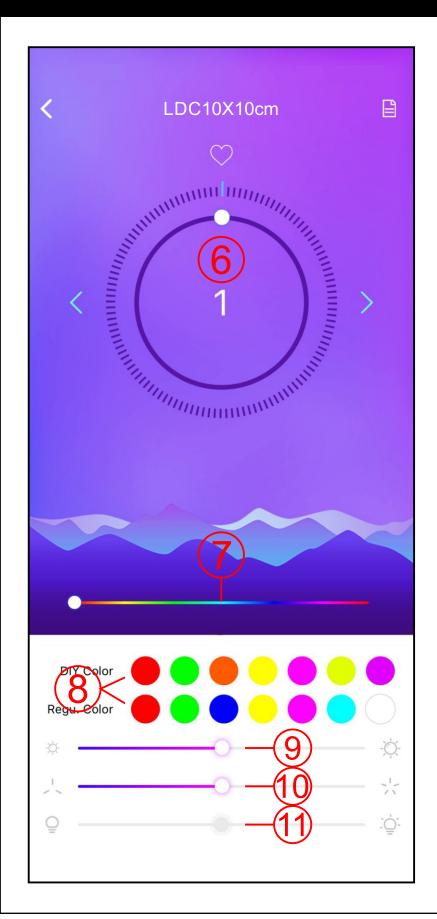

### 6. LED Effects

Select from 120 different lighting effects.

### 7. Solid LED Color Slider

Adjust the slider to choose a custom solid LED color. Not applicable with lighting effects.

### 8. Solid LED Presets

Select from previously used colors or preset colors.

### 9. LED Brightness

Adjust the slider to adjust the brightness.

### 10. LED Effect Speed

Adjust the slider to adjust the speed of the LED lighting effect chosen. Not applicable to solid LED colors.

#### 11. Not used