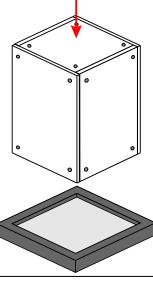

## Assembly with Display Case

Complete the assembly of your display case step 3.1/3.2 of "Display Case Assembly Instructions" before proceeding.

Instructions can be found at: ledisplaycase.com/manuals

Ensure that all the protective plastic/paper sheet on every panel is removed before rotating the case back to it's correct orientation.

The bottom acrylic panel included in the Display Case is not required for this assembly.

Place your figurine on the LED Base and put the case over the LED Base.

Connect the included magnetic power cable to the LED Base.