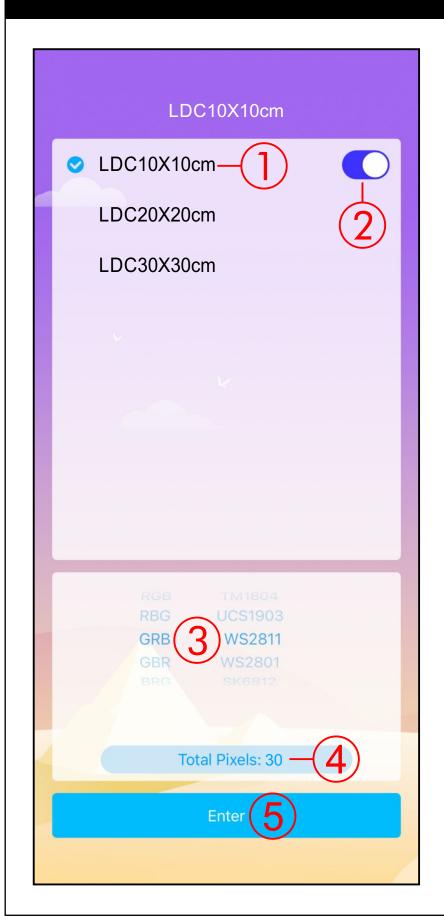

#### 1. LED Selector

Ensure your phone's bluetooth is turned on. Select name to connect to LED base. The default name for all LED Base is "LDCxxXxxcm" Long hold to rename.

### 2. On/Off Switch

Toggle switch to turn on/off the LED Base.

### 3. LED Type

The default preset LED type for all LED Base is "GRB, WS2811".

Once set, do not adjust this parimeter.

#### 4. Total LEDs

The total number of LEDs should already be preset by default as:

| Base                           | LED Qty |
|--------------------------------|---------|
| 10cm X 10cm<br>3.97" X 3.97"   | 30      |
| 20cm X 20cm<br>7.87" X 7.87"   | 54      |
| 30cm X 30cm<br>11.81" X 11.81" | 78      |

Once set, do not adjust this parimeter.

### 5. Proceed to next page