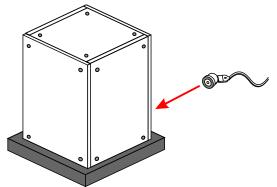

The bottom acrylic panel included in the Display Case is not required for this assembly.

Place your figurine on the LED Base and put the case over the LED Base.

Connect the included magnetic power cable to the LED Base.